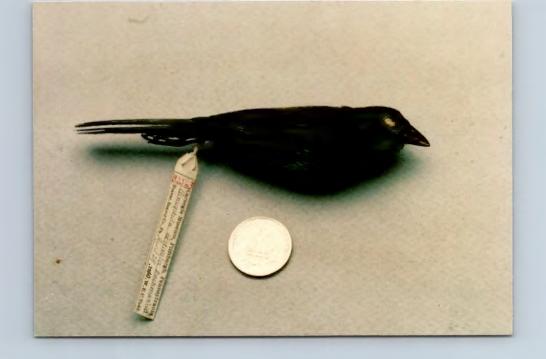

## Voting Tabulation – Round One

| Species: Bachman's Sparrow                                                               |         | Aimophila aestivalis |              |               |               |               |         |  |
|------------------------------------------------------------------------------------------|---------|----------------------|--------------|---------------|---------------|---------------|---------|--|
| Date of Sighting: 29 April 1910 to 29 April 1910<br>County : BEAVER<br>Location : BEAVER |         |                      |              |               |               |               |         |  |
| Observer(s):<br>Date of Submission: 1990<br>Submitted by: PORC Archi                     | ves     |                      |              |               |               |               |         |  |
| Written Description: No Photo: No                                                        |         |                      | Specimen: No |               |               | Recording: No |         |  |
| Member                                                                                   | Class I | Class II             | Class III    | Class<br>IV-A | Class<br>IV-B | Class<br>IV-C | Class V |  |
| 1977.                                                                                    |         | +                    | 1            |               |               |               |         |  |
|                                                                                          |         |                      |              |               |               |               |         |  |
|                                                                                          |         |                      |              |               |               |               |         |  |
|                                                                                          |         |                      |              |               |               |               |         |  |
| TOTALS                                                                                   | 7       |                      |              |               |               |               |         |  |
| DECISION                                                                                 | x       | <u> </u>             |              | <u> </u>      |               |               |         |  |
| Comments: Accepted by                                                                    |         | 1st PORC N           | feeting      |               |               |               |         |  |
|                                                                                          |         |                      | B            |               |               |               |         |  |
|                                                                                          |         |                      |              |               |               |               |         |  |
|                                                                                          |         |                      |              |               |               |               |         |  |
|                                                                                          |         |                      |              |               |               |               |         |  |
|                                                                                          |         |                      |              |               |               |               |         |  |
|                                                                                          |         |                      |              |               |               |               |         |  |
|                                                                                          |         |                      |              |               |               |               |         |  |
|                                                                                          |         |                      |              |               |               |               |         |  |
| Signature (Secretary) Nick Pulcinella                                                    |         |                      |              |               |               |               | Date:   |  |